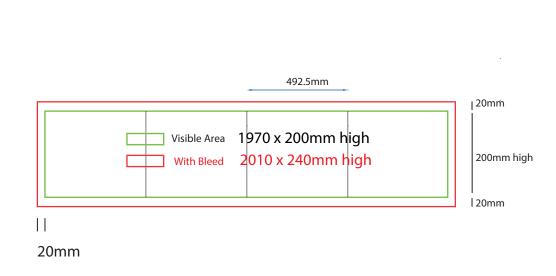

# Sending Us Your Files

- Files under 10MB email to design@maxdisplay.com.au
- Over 10MB files, send your download link to our email or

500mm sq x 500mm high

### How to Setup Print Ready Artwork

- Convert all text to outlines
- Embed all images and elements as per template
- No trim, crop or registration marks
- Artwork supplied as a PDF
- Bitmap images no less than 130 DPI