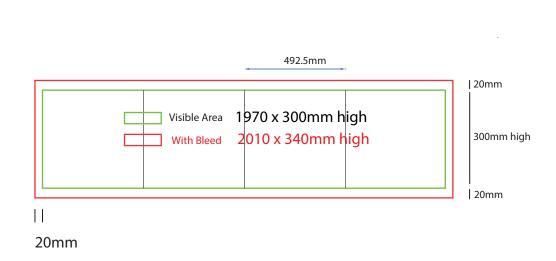

### Sending Us Your Files

- Files under 10MB email to design@maxdisplay.com.au
- Over 10MB files, send your download link to our email or upload to our website

500mm sq x 600mm high

### How to Setup Print Ready Artwork

- Convert all text to outlines
- Embed all images and elements as per template
- No trim, crop or registration marks
- Artwork supplied as a PDF
- Bitmap images no less than 130 DPI