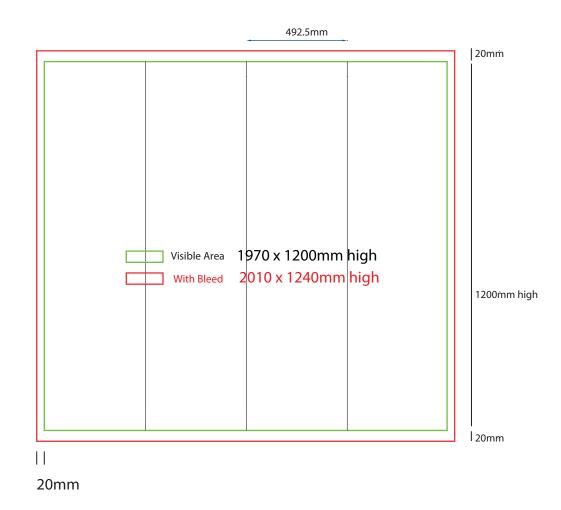

# Sending Us Your Files

- Files under 10MB email to design@maxdisplay.com.au
- Over 10MB files, send your download link to our email or upload to our website

# 500mm sq x 1200mm high