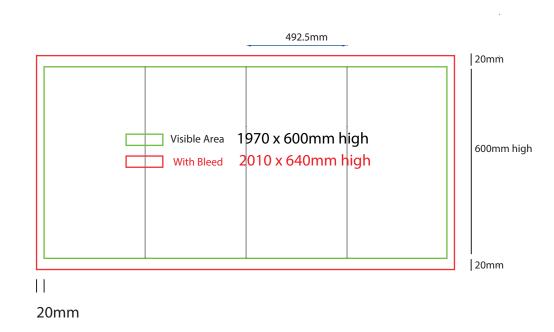

### Sending Us Your Files

- Files under 10MB email to design@maxdisplay.com.au
- Over 10MB files, send your download link to our email or upload to our website

500mm sq x 600mm high