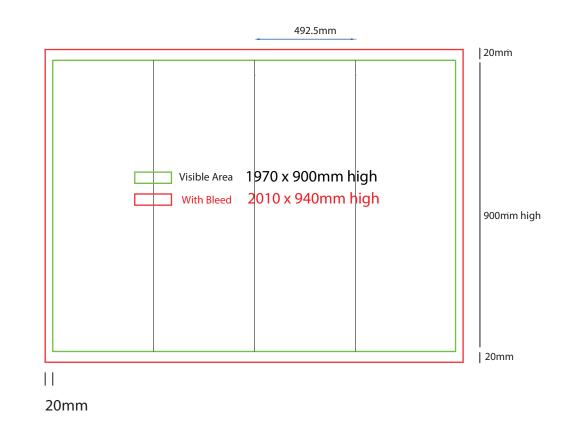

# Sending Us Your Files

- Files under 10MB email to design@maxdisplay.com.au
- Over 10MB files, send your download link to our email or

500mm sq x 900mm high