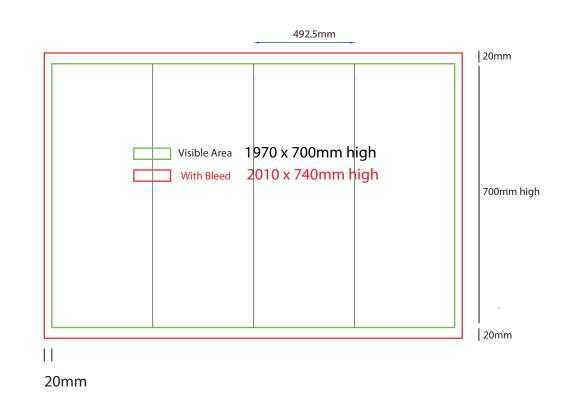

### Sending Us Your Files

- Files under 10MB email to design@maxdisplay.com.au
- Over 10MB files, send your download link to our email or upload to our website

500mm sq x 700mm high