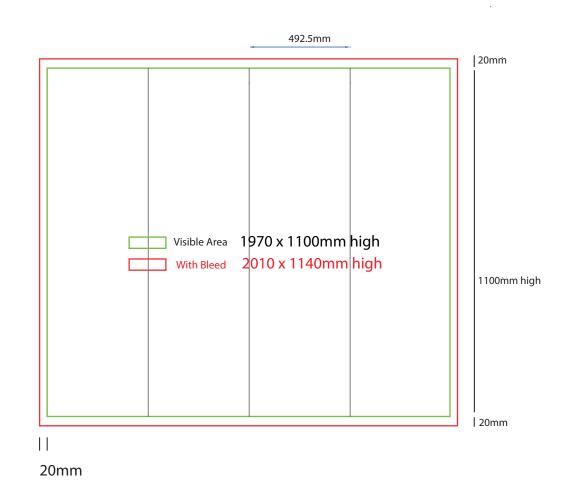

# Sending Us Your Files

- Files under 10MB email to design@maxdisplay.com.au
- Over 10MB files, send your download link to our email or

500mm sq x 1100mm high

### How to Setup Print Ready Artwork

- Convert all text to outlines
- Embed all images and elements as per template
- No trim, crop or registration marks
- Artwork supplied as a PDF
- Bitmap images no less than 130 DPI