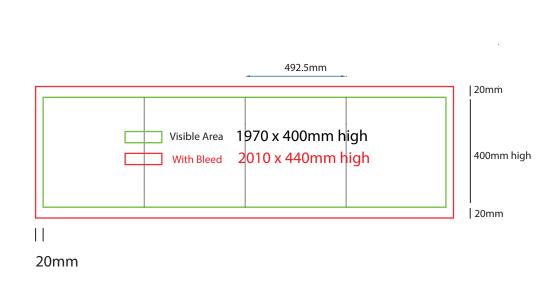

### Sending Us Your Files

- Files under 10MB email to design@maxdisplay.com.au
- Over 10MB files, send your download link to our email or upload to our website

500mm sq x 700mm high

### How to Setup Print Ready Artwork

- Convert all text to outlines
- Embed all images and elements as per template
- No trim, crop or registration marks
- Artwork supplied as a PDF
- Bitmap images no less than 130 DPI