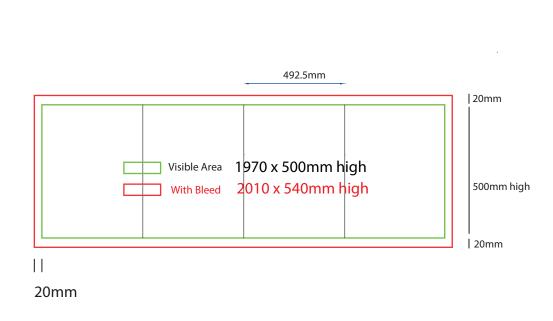

# Sending Us Your Files

- Files under 10MB email to design@maxdisplay.com.au
- Over 10MB files, send your download link to our email or upload to our website

500mm sq x 800mm high

### How to Setup Print Ready Artwork

- Convert all text to outlines
- Embed all images and elements as per template
- No trim, crop or registration marks
- Artwork supplied as a PDF
- Bitmap images no less than 130 DPI