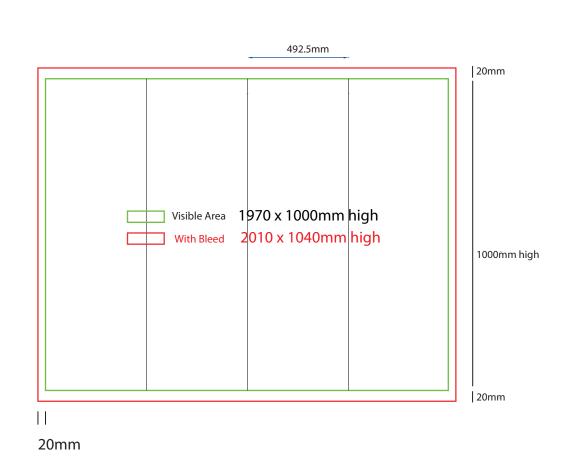

# Sending Us Your Files

- Files under 10MB email to design@maxdisplay.com.au
- Over 10MB files, send your download link to our email or

# 500mm sq x 1000mm high