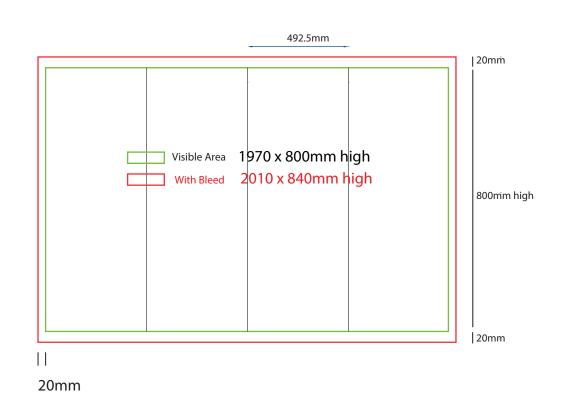

# Sending Us Your Files

- Files under 10MB email to design@maxdisplay.com.au
- Over 10MB files, send your download link to our email or upload to our website

500mm sq x 800mm high